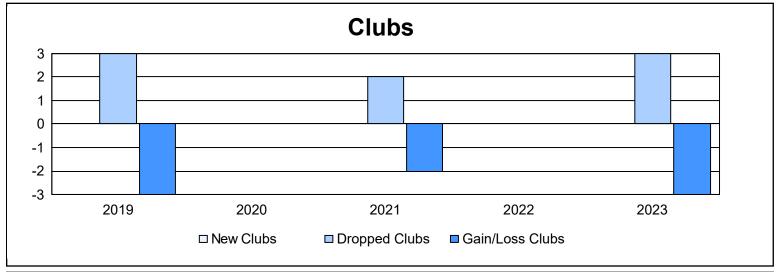

District 20 W As of June 2023 Cumulative

| Year      | New<br>Clubs | Dropped<br>Clubs | Gain/<br>Loss<br>Clubs | New<br>Members | Charter<br>Members | Reinstate<br>Members | Transfer<br>Members | Total<br>Member<br>Added | Total<br>Members<br>Dropped | Gain/<br>Loss<br>Members |
|-----------|--------------|------------------|------------------------|----------------|--------------------|----------------------|---------------------|--------------------------|-----------------------------|--------------------------|
| 2018-2019 | 0            | 3                | -3                     | 120            | 4                  | 10                   | 29                  | 163                      | 135                         | 28                       |
| 2019-2020 | 0            | 0                | 0                      | 73             | 1                  | 9                    | 4                   | 87                       | 116                         | -29                      |
| 2020-2021 | 0            | 2                | -2                     | 43             | 0                  | 12                   | 6                   | 61                       | 203                         | -142                     |
| 2021-2022 | 0            | 0                | 0                      | 109            | 2                  | 21                   | 6                   | 138                      | 130                         | 8                        |
| 2022-2023 | 0            | 3                | -3                     | 97             | 0                  | 3                    | 6                   | 106                      | 140                         | -34                      |
| Average   | 0            | 2                | -2                     | 88             | 1                  | 11                   | 10                  | 111                      | 145                         | -34                      |