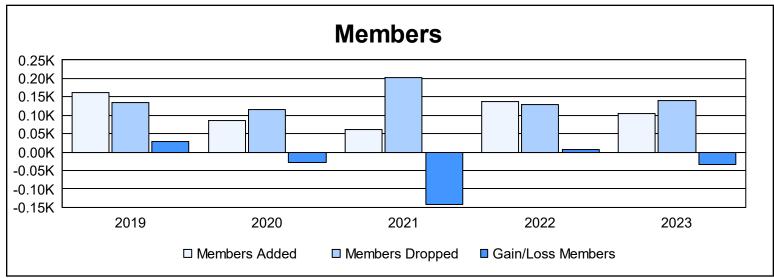

District 20 W As of June 2023 Cumulative

| Year      | New<br>Clubs | Dropped<br>Clubs | Gain/<br>Loss<br>Clubs | New<br>Members | Charter<br>Members | Reinstate<br>Members | Transfer<br>Members | Total<br>Member<br>Added | Total<br>Members<br>Dropped | Gain/<br>Loss<br>Members |
|-----------|--------------|------------------|------------------------|----------------|--------------------|----------------------|---------------------|--------------------------|-----------------------------|--------------------------|
| 2018-2019 | 0            | 3                | -3                     | 120            | 4                  | 10                   | 29                  | 163                      | 135                         | 28                       |
| 2019-2020 | 0            | 0                | 0                      | 73             | 1                  | 9                    | 4                   | 87                       | 116                         | -29                      |
| 2020-2021 | 0            | 2                | -2                     | 43             | 0                  | 12                   | 6                   | 61                       | 203                         | -142                     |
| 2021-2022 | 0            | 0                | 0                      | 109            | 2                  | 21                   | 6                   | 138                      | 130                         | 8                        |
| 2022-2023 | 0            | 3                | -3                     | 97             | 0                  | 3                    | 6                   | 106                      | 140                         | -34                      |
| Average   | 0            | 2                | -2                     | 88             | 1                  | 11                   | 10                  | 111                      | 145                         | -34                      |